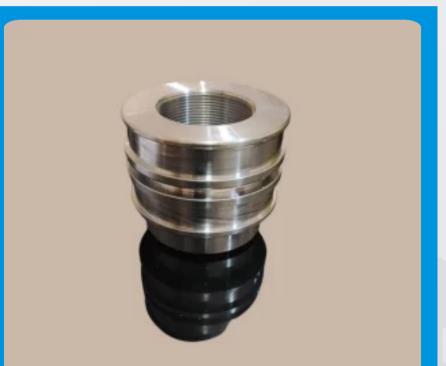

#### **SLEEVE, BUSHES**

Precision-engineered sleeves ensuring optimal performance and extended lifespan for machinery.

#### **COLLAR BUSH**

High-performance collar bushes, perfect for supporting rotational and axial loads effectively.