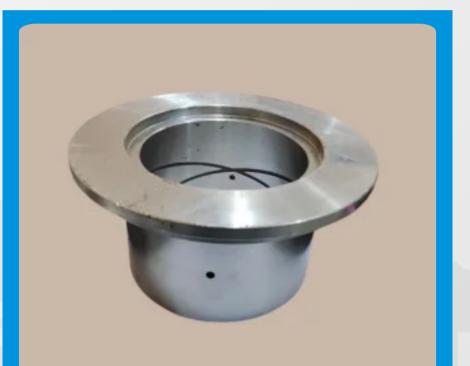

#### **DIPPER SLEEVE**

Robust and precise dipper sleeves, designed to meet the demands of heavy-duty operations.