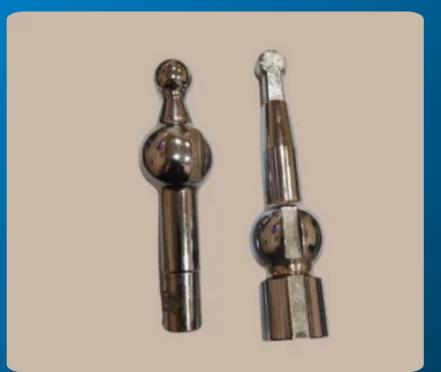

### **GEAR LEVER**

Sturdy gear levers designed for smooth operation and long-lasting performance.

#### **COLLAR BUSH**

High-performance collar bushes, perfect for supporting rotational and axial loads effectively.